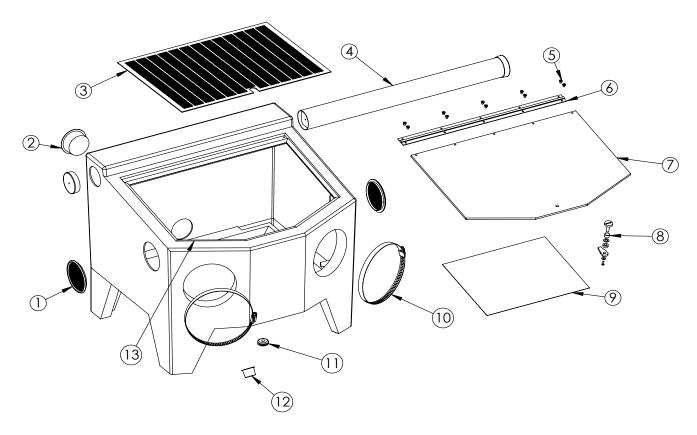

| Fig. #    | Description                                     | Reorder Part Number |
|-----------|-------------------------------------------------|---------------------|
| 1         | Vent                                            | 2613                |
| 2         | Blue Cap                                        | 1751                |
| 3         | Floor Screen                                    | 2711                |
| 4         | LED Light Assembly                              | 97969               |
| 5         | Screw, #8 x 1/4" FHSMS                          | 2609                |
| 6         | Window Assembly (with window, latch, and hinge) | 2712                |
| 7         | Window Only                                     | 2713                |
| 8         | Latch and Spacer                                | 2025 & 2026         |
| 9         | Static Cling Protector Shield                   | 97951               |
| 10        | Clamp                                           | 1413                |
| Not Shown | Gloves (pair)                                   | 97944               |
| 11        | Grommet                                         | 2005                |
| 12        | Red Cap                                         | 2608                |
| 13        | Window Gasket Kit                               | 2030B               |
| Not Shown | Siphon Gun                                      | 2706                |
| Not Shown | Ceramic Blasting Tip                            | 98102               |
| Not Shown | Steel Blasting Tip                              | 2725                |