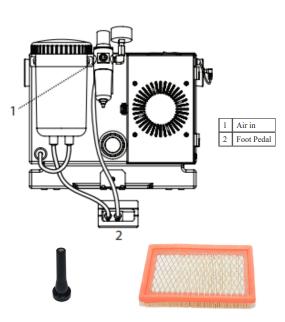

## **MODEL FEATURES**

- Extra large 1000 mL (4 lbs.) media tank with various media size options available
- Dust fan and filter built in no need for external dust collector
- Pen nozzle handpiece with precision blasting tip
- Foot pedal blasting control
- Bright LED for enhanced visibility
- Easy cleaning
- Easy maintenance
- Vaniman Warranty

PN: 80401

The SandStorm Professional requires compressed air (90 PSI at 1.5 CFM, recommended 2.5 CFM). External dust collector not necessary. Unit warranty is three (3) years. Inquire with Vaniman Manufacturing Co. for details.