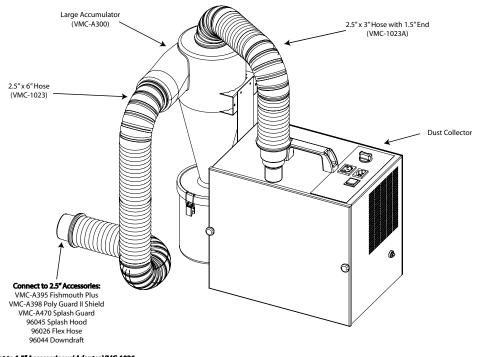

## 1 STATION DUST COLLECTOR W/ 2.5" HOSE & ACCUMULATOR

#### **PACKING LIST**

- 1 Dust Collector
- 1 Pre-Filter Accumulator
- 1 Power Cord
- 1 2.5" x 3' Hose
- 1 2.5" x 6' Hose
- 1 Adapter for 1.5" Accessory

#### **ASSEMBLY INSTRUCTIONS**

- 1. Mount the Accumulator according to the mounting instructions included with it, or assemble the bracket to the dust collector as illustrated. Remove the two screws provided on the side of the unit and use them to fasten the bracket to the vacuum.
- 2. Assemble the hose with the 1.5" hose end to the vacuum unit and the other end to the top of the Accumulator by firmly pushing the hose end into the adapter.
- 3. Connect the other hose from the side of the Accumulator to your station or accessory.