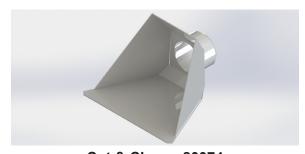

to the mounting instructions included with it, or assemble the bracket to the dust collector as illustrated. Remove the two screws provided on the side of the unit and use them to fasten the bracket to the vacuum.
- 2. Assemble the hose with the 1.5" hose end to the vacuum unit and the other end to the top of the Accumulator by firmly pushing the hose end into the adapter.
- 3. Connect the other hose from the side of the Accumulator to your station or accessory.



# 1 STATION DUST COLLECTOR W/ 2.5" HOSE & ACCUMULATOR

### **DUST COLLECTOR ACCESSORIES**

Jet Port - VMC-A440



Jet Port w/ Comfort Zone - VMC-A441



Polyguard II - VMC-A398



Downdraft Pro - 96060



Flexhose Kit - 96026



**Mobile Jet Port - VMC-A442** 



Splash Hood - 96045



Downdraft - 96044



Fishmouth - VMC-A395



Cut & Clean - 80074