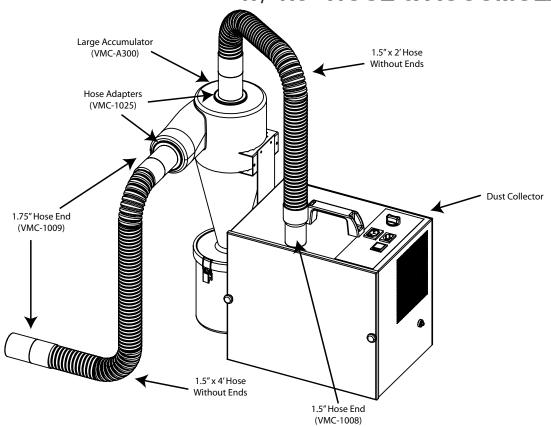

#### **PACKING LIST**

- 1 Dust Collector
- 1 Pre-Filter Accumulator
- 1 Power Cord
- 1 1.5" x 2' Hose with 1.5" and 1.75" Hose Ends
- 1 1.5" x 4' Hose with 1.75" Hose Ends
- 2 Adapters for Large Accumulator

#### **ASSEMBLY INSTRUCTIONS**

- 1. Mount the Accumulator according to the mounting instructions included with it, or assemble the bracket to the dust collector as illustrated. Remove the two screws provided on the side of the unit and use them to fasten the bracket to the vacuum.
- 2. Assemble the hose with the 1.5" hose end to the vacuum unit and the other end to the top of the Accumulator by firmly pushing the 1.75" hose end on to the adapter.
- 3. Connect the other hose from the side of the Accumulator and then to your station or accessory.

#### **HOSE REORDER**

Additional gray hose is sold by the foot as P/N: 1450.