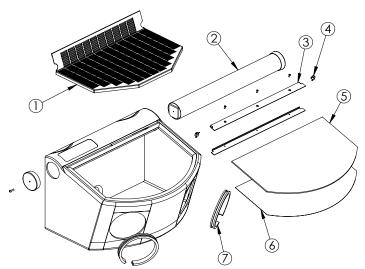

## **REPLACEMENT PARTS**

| Fig. #    | Description                          | Reorder Part Number |
|-----------|--------------------------------------|---------------------|
| 1         | Floor Screen                         | 2327                |
| 2         | LED Light Assembly                   | 97968               |
| 3         | Window Bracket Assembly (with glass) | 2353                |
| 4         | Pin-Hinge Assembly                   | 2290                |
| 5         | Window Only                          | 2351                |
| 6         | Protector Shield                     | 97961               |
| 7         | Cuff Holder                          | 2034                |
| Not Shown | Cuff (black cloth)                   | 2033                |