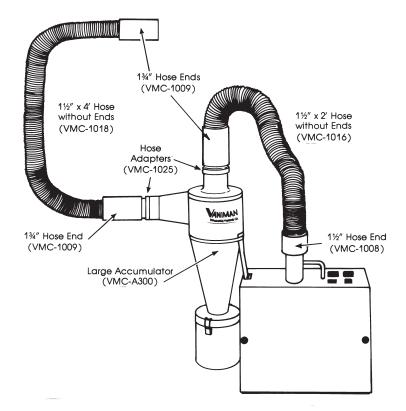

## ASSEMBLY INSTRUCTIONS

- 1. Mount the Accumulator according to the mounting instructions included with it or assemble the bracket to the dust collector as illustrated. Remove the two screws provided on the side of the unit and use them to fasten the bracket to the vacuum.
- 2. Assemble the hose with 1 1/2" hose end to the vacuum unit and the other end to the top of the Accumulator. Gently rotate and push the hose end into the black foam gasket. Moistening the foam with a smal amount of water will help.
- 3. Connect the other hose from the side of the Accumulator to your station or accessory.