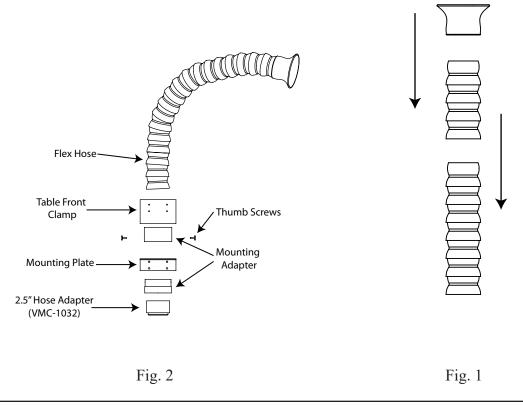

#### **ASSEMBLY INSTRUCTIONS**

- 1. Unpack the contents of the box and check the parts against the parts list and illustration above.
- 2. First, connect the three pieces of hose length to each other by firmly pressing one end of a length of hose onto another (Fig 1). The hose will only connect one way, so if it looks as though it will not fit flip the hose around. Connect the nozzle to the end of the hose in the same manner.
- 3. Decide how you would like to connect the unit to your work area. There are two options:
  - **A. Tabletop Mount:** Remove the thumb screws from the Flex Hose, separate it from the Mounting Plate, and remove the Mounting Adapter (Optional: Remove the metal Table Front Clamp from the Mounting Plate). Use the Mounting Plate as a guide and drill a 3.5" hole at the desired location. After the hole is drilled, insert the Mounting Adapter into the Mounting Plate and place it in the desired location. Using the four Mounting screws, secure the Mounting Plate to the bench. From the underside of the bench, insert then align the holes on the bottom Mouting Adapter piece with the holes on the top Mounting Adapter piece, and secure together with the two thumb screws (See Fig. 2). Once the plate is secured to the bench top, insert the 2.5" hose adapter included in this kit into the bottom of the Mounting Adapter with the white PVC end inside the Mounting Adapter. Finally, firmly press the Flex Hose into the Mounting adapter until it is secure.
  - **B. Table Front Mount:** Loosen the screws on the Table Front Clamp and slide over the front of table. Tighten the screws to desired tightness.