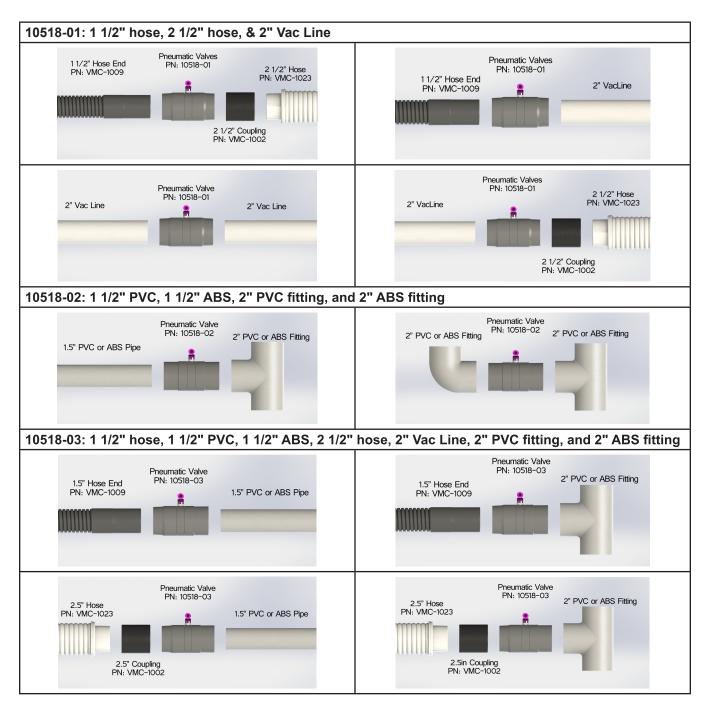

## **INSTRUCTIONS:**

Vaniman supplies a collection of plumbing valve solutions but the pneumatic valve is the only one that can be controlled remotely. Using these valves will increase overall efficiency and reduces. It requires compressed air and can be controlled with a Smart Switch or Smart AutoPilot. DO NOT OVER PRESSURE THE VALVES (15-20PSI max). Use this adapter guide to incorporate the pneumatic valve(s) to your plumbing and as always call Vaniman for any questions you may have. Below illustrates the different pneumatic valve and each are integrated.