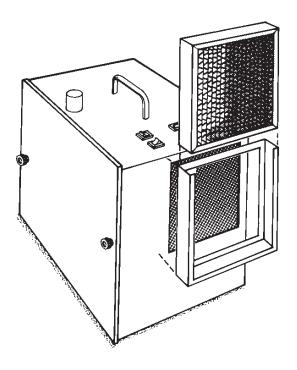

## **ODOR FILTER & FRAME**

## **ABOUT THE PRODUCT**

This filter kit is designed to be mounted to the exhuast vent on Vaniman suction devices to filter fumes, odors, and vapors. It can be added to most Vaniman units or any other dust collector with an exhaust vent less than 6" x 7" in measurement.

## INSTALLATION INSTRUCTIONS

- 1. Remove the odor filter from the frame by sliding it out of the open end of the frame.
- 2. Remove the protective paper from the adhesive strips on the frame.
- 3. Align the frame (as pictured above) with the opening over the exhaust vent of the unit, making sure the top edges are level with the top of the suction unit. Then, press firmly into place.
- 4. Remove the protective plastic from the odor filter and slide it into the filter frame.
- 5. Replace the filter as needed when odors begin to return or at least once per year.